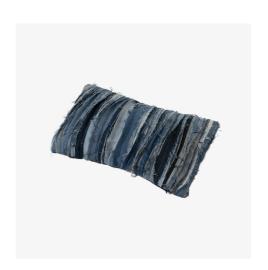

## **Technical characteristics**

Re-Denim is a cushion sewn from recycled denim fabric. The model offers depth and originality in its design and raw appearance. Recycled denim is a form of textile made from used and recycled jeans. Materials are transformed into fibres. The Re-Denim cushion is a sustainable and environmentally friendly product. This is a product that will appeal to conscious consumers who make informed choices based on the long-term consequences on the planet and society.