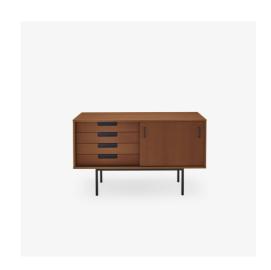

### **Technical characteristics**

In 1953, the founders of Meubles TV, manufacturers ahead of their time, who encouraged the design and production of mass equipment, contacted Pierre Guariche, who designed the 140 series for them. The sideboard, named 148 in their catalogue, will be their iconic model. Made of a stained ash veneered wooden crate and a black lacquered metal base, this small sideboard is equipped with a row of 4 drawers on its left and a single sliding door on its right. The sideboard comprises four drawers and a sliding door. The 148 sideboard is made of stained ash veneered MDF, the drawer front is in stained solid ash. The handles and the base are in black lacquered metal.