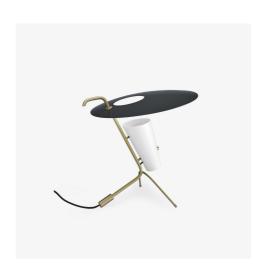

## Description

Designed by Pierre Guariche in 1953, this table lamp with intriguing lines is available in black. Elegant, delicate and sculptural, it wonderfully illuminates a desk, console or bedside table. The lamp is equipped with a reflector in black lacquered steel. Structure and base in brushed varnished brass. Supplied with a bulb filament 8W E27 2700 K.

#### **Technical characteristics**

Designed by Pierre Guariche in 1953, this table lamp with intriguing lines is available in black. Elegant, delicate and sculptural, it wonderfully illuminates a desk, console or bedside table. The lamp is equipped with a reflector in black lacquered steel. Structure and base in brushed varnished brass. Supplied with a bulb filament 8W E27 2700 K.

#### **DIMENSIONS**

Height 395 mm | Width 380 mm | Depth 410 mm | Weight 3 kg