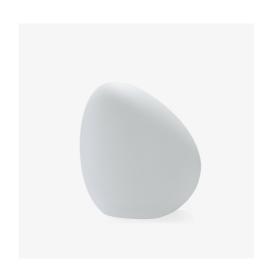

### Description

Table lamp in white shotblast rotomolded polythene. All poetry and soft lines, with an organic shape evocative of a stone. It has a 3 m long black textile cable, which enables it to be moved around easily, and a hand switch. 13 W LED bulb, colour temperature 3,000 K (warm white), 1,140 Lm.

#### **Technical characteristics**

Table lamp in white shotblast rotomolded polythene. All poetry and soft lines, with an organic shape evocative of a stone. It has a 3 m long black textile cable, which enables it to be moved around easily, and a hand switch. 13 W LED bulb, colour temperature 3,000 K (warm white), 1,140 Lm.