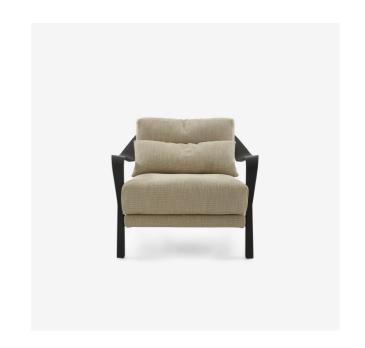

### ARMCHAIR ARMS IN ALUMINIUM COMPLETE ITEM

#### Dimensions

Height 840 mm Width 890 mm Depth 1,060 mm Seat height 460 mm Weight 30 kg Seats 1 place

#### CONSTRUCTION

Seat/back in 'mechano-soldered' steel with elastic webbed suspension on seat, supported by a metal element which acts as both front foot and armrest. This element is made from black lacquered case aluminium to match the rear legs.

COMFORT

Back and seat cushions are in high resilience polyurethane Bultex foam 38 kg/m3 - 3.6 kPa with a comfort layer in ultra-flexible polyurethane foam 30 kg/m3 - 1.8 kPa. The backcushions are clad in 110 g/m2 polyester quilting and are complemented with a small feather-filled lumbar cushion.

The 2 settees have arm cushions (foam + feather) which are designed to mould themselves to the sweeping curve of the aluminium arms.

MAKING-UP

Removable covers.