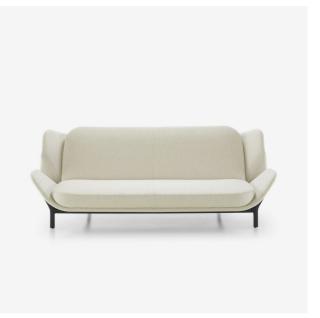

#### **BED SETTEE WITH 2 ARMS**

#### Dimensions

Height 890 mm Width 2,420 mm Depth 1,050 mm Seat height 400 mm Weight 114.5 kg Seats 3 places

#### CONSTRUCTION

Two mechanically-soldered frames linked by 3 sets of articulated ratchets. Armrests with structures in soldered tubing clad in injected foam. Armrests and structure clad in 100g/m<sup>2</sup> polyester quilting. Metal structure of base finishes in Epoxy black lacquer and clad in stained solid wood.

# COMFORT

The seat and back are identically composed of high resilience polyurethane Bultex foam (38 kg/m3 - 3.6 kPa) and (36 kg/m3 - 2.8 kPa). Clad in 100g/m<sup>2</sup> polyester quilting. Parallel sleep platform 136 x 190, with optional mattress protector. Optional: 2 cushions filled with polyester fibres.

## MAKING-UP

Twin-needle stitching on structure, armrests and mattress. Baguette stitch detailing on the 45 x 45 and 58 x 32 cushions.

Covers may be removed by a professional.