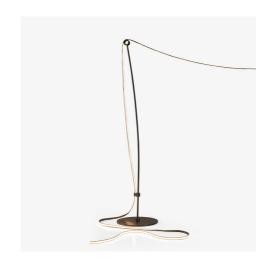

### **Technical characteristics**

8 m long OUTDOOR LED ribbon which may be used as a garland with the addition of one or two stems (see single stem, priced separately). It is advisable to bring it indoors during winter. Total power 80 W, emitting 8,300 Lumens or the equivalent of a 500 W incandescent bulb. Colour temperature 3,000 K (warm white). Protection rating for LED ribbon, electrical feed and switch: IP 65. Supplied with a manual switch and a 5 m black electric cable. The ribbon may be hung between two stems, between a stem and a wall support or, with the addition of a hook, between a stem and the branch of a tree or umbrella, for example (see wall support + hook set, priced separately).

#### **PRODUCTS**

STEM + LED RIBBON + WALL SUPPORT + HOOK

DIMENSIONS
Weight 3.5 kg