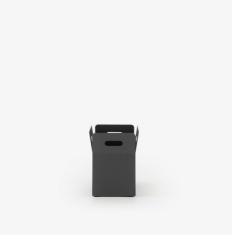

## **Technical characteristics**

Pot cover in galvanized sheet steel, making it suitable for indoor/outdoor use. Finished in iridescent (with metallic particles) anthracite-coloured polyester lacquer. Already commercialized in other colours, we have worldwide exclusivity with this anthracite colour. These pot covers will be perfectly at home either indoors or outdoors, and are easily portable thanks to their handles.

# PRODUCTS

POT COVER MINI SQUARE

### DIMENSIONS

Height 240 mm Width 160 mm Depth 160 mm Weight 1.07 kg

POT COVER LARGE SQUARE