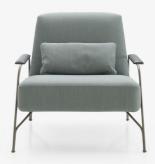

#### ARMCHAIR COMPLETE ITEM

#### Dimensions

Height 770 mm Width 735 mm Depth 880 mm Seat height 410 mm Weight 33.5 kg Seats 1 place

#### CONSTRUCTION

Armchair - mechanically soldered structure ; base in 12 mm steel wire finished in Epoxy 'canon de fusil' (gunmetal) lacquer ; armrests in natural or black-stained oak.

COMFORT:

-Seat : elastic webbing, high resilience polyurethane foam (38 kg/m3 - 3.6 kPa), clad in 110

# g/m² polyester quilting.

-Back : high resilience polyure thane foam (26 kg/m3 - 1.4 kPa), clad in 110g /m² polyester quilting.

### MAKING-UP

Baguette stitch detailing on cover. Cover may be removed by a professional.