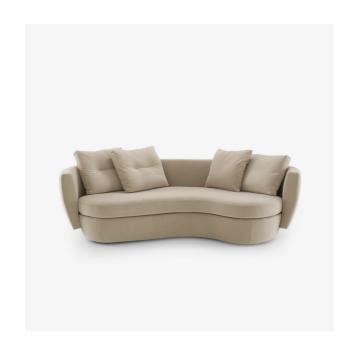

## **CURVED SETTEE COMPLETE ITEM**

#### Dimensions

Height 840 mm Width 2,300 mm Depth 1,030 mm Seat height 435 mm Weight 95.5 kg Seats 3 places

## CONSTRUCTION

Structure of armrest and backrest in mechanically-soldered tubular steel clad in Bultex foam and  $110g/m^2$  polyester quilting. Structure of seat: majority multi-ply, which makes each piece significantly lighter, clad in polyether foam and  $110g/m^2$  polyester quilting. Matt black round legs H 30 mm Ø 50mm, concealed beneath the structure.

## COMFORT

Suspension of seat via elastic webbing. Seat cushion in high resilience Bultex foam (36kg/m<sup>3</sup> - 2.8 kPa, 42kg/m<sup>3</sup> - 4.8 kPa) and 110g/m<sup>2</sup> polyester quilting. Structure of seat clad in 110g/m<sup>2</sup> polyester quilting. Comfort of backrest provided by a combination of feather-filled cushions: large cushions filled with new duck feathers (10% down / 90% feathers); small cushions filled with new duck feathers).