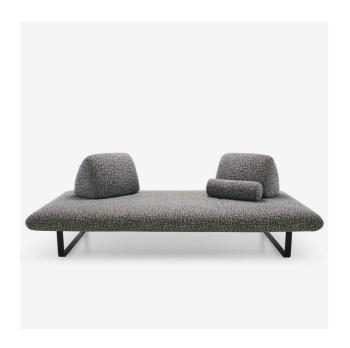

## SETTEE COMPLETE ITEM

#### Dimensions

Height 810 mm
Width 2,400 mm
Depth 1,200 mm
Seat height 410 mm
Weight 65 kg
Seats 3 places

## CONSTRUCTION

Structure of seat: mechanically-soldered frame.

Structure of backrest cushion: panel of particleboard.

# COMFORT

Suspension via polypropylene slats reinforced with fibreglass.

The seat is composed of high resilience polyurethane Bultex foam (38 kg/m3 - 3.6 kPa and 38 kg/m3 - 2.8 kPa). The back cushion is composed of high resilience polyurethane Bultex foam (42 kg/m3 - 4.8 kPa and 26 kg/m3 - 1.4 kPa) clad in ultra-flexible foam (45 kg/m3 - 1.8 kPa). Its interior is fitted with an anti-slip system.

The bolster is made from high resilience polyurethane Bultex foam (26 kg/m3 - 1.4 kPa).