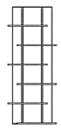

#### **SINGLE SHELVING UNIT - 1T**

## **Dimensions**

Height 2,154 mm Width 361 mm Depth 319 mm Weight 40.3 kg