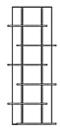

## SINGLE SHELVING UNIT - 1T

## **Dimensions**

Height 2,154 mm Width 361 mm Depth 319 mm Weight 40.3 kg