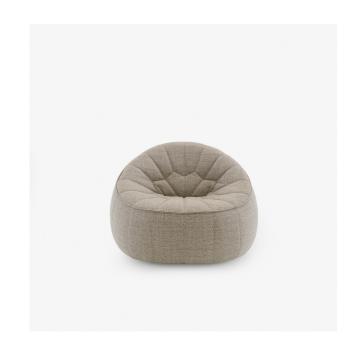

## ARMCHAIR OUTDOOR COMPLETE ITEM

### Dimensions

Height 680 mm Width 1,000 mm Depth 930 mm Seat height 370 mm Weight 22 kg Seats 1 place