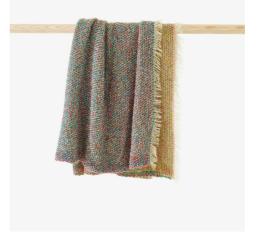

## **Technical characteristics**

This Mohair throw is made in France by Brun de Vian-Tiran, the manufacture of noble fibers since 1808. The Chamarré throw shows irresistible loops in bright and vintage colours which bring an incomparably generous and soft touch. This throw will bring a real cozy nest to your sofa or will sublimate your bed as an extra blanket. A new expression for the Mohair, the renewal of an object which is already cult and will bring a unique touch to your interior decor. Composition : 100% Mohair. Weight : 480 g/m<sup>2</sup>.