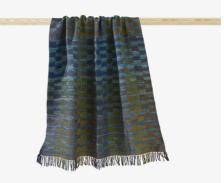

## AZZURRO

Designer Neeru Kumar

## **Technical characteristics**

The "Azzuro" throw: (meaning Sky blue in Italian) is a perfect illustration of Indian weaving techniques on traditional weaving looms, combined with a contemporary design and a palette of subtle bluish colours. This thin and light throw is extremely soft and comfortable thanks to its composition and will sublimate your bed as an extra blanket or even on your sofa. Exclusive creation for Ligne Roset. Hand-woven throw made of 55% wool and 45% silk. Colour blue / green. Length 170 cm / Width 130 cm + 3 cm of fringes on each side. Maintenance : Dry cleaning is recommended.