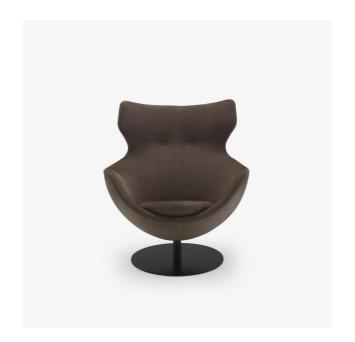

### ARMCHAIR

## **Dimensions**

Height 1,000 mm Width 880 mm Depth 890 mm Seat height 460 mm Weight 38.5 kg Seats 1 place

#### STRUCTURE

Steel wire structure clad with injected polyurethane foam. Clad in polyester quilting 110 g/m2. Swivel base in 8mm thick steel, epoxy satin black lacquer.

## COMFORT

The interior of the armchair is entirely clad in high resilience polyurethane Bultex foam (38

kg/m3 - 2,8 kPa). Clad in polyester quilting 110 g/m2. The seat cushion is made of high resilience polyurethane Bultex foam (36 kg/m3 - 2,8 kPa). Clad in polyester quilting 110 g/m2.