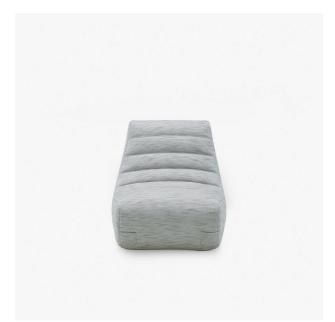

## SETTEE OUTDOOR

#### Dimensions

Height 680 mm Width 2,200 mm Depth 1,000 mm Seat height 340 mm Weight 39.5 kg Seats 3 places

## CONSTRUCTION

Base and sides in polyether foam 28kg/m3 - 4.8kPa. The three items sit on a ventilated Batyline-type fabric. Water runs off naturally thanks to the convex shape of the seat.

## COMFORT

Seat and back made from high resilience polyurethane Bultex foam (36kg/m3 - 3.2 kPa), clad

More information on www.cinna.fr

© Ligne Roset 2025

in a comfort layer of high resilience polyurethane Bultex foam (38 kg/m3 - 3.6 kPa).

# MAKING-UP

Water-resistant inner liner, guaranteeing that each item is waterproof. Cover quilted with 200g/m<sup>2</sup> polyester. 5mm baguette stitch. Removable covers.