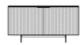

### SIDEBOARD 2 DOORS C 58

SIDEBOARD 3 DOORS C 5

### SIDEBOARD 2 DOORS C 58

### **Dimensions**

Height 725 mm Width 1,384 mm Depth 459 mm