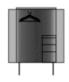

### HALLWAY UNIT HANGING + SHOE STORAGE

### **Dimensions**

Height 1,528 mm Width 900 mm Depth 450 mm

### Dimensions

Height 1,528 mm Width 900 mm Depth 450 mm

### TV CABINET 1 DRAWER + 1 FLAP DOOR

HALLWAY UNIT HANGING + SHOE STORAGE

More information on www.cinna.fr