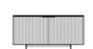

### SIDEBOARD 2 DOORS C 58

### **Dimensions**

Height 725 mm Width 1,384 mm Depth 459 mm