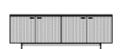

### SIDEBOARD 4 DOORS C 7

### Dimensions

Height 725 mm Width 2,080 mm Depth 459 mm