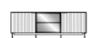

### TV CABINET 2 FLAP DOORS + 1 DRAWER

### Dimensions

Height 490 mm Width 2,080 mm Depth 450 mm