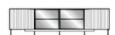

### SIDEBOARD 4 DOORS C 7

### **Dimensions**

Height 730 mm Width 2,770 mm Depth 459 mm

TV CABINET 2 FLAP DOORS + 1 DRAWER

TV CABINET 1 DRAWER + 1 FLAP DOOR

Height 490 mm Width 2,080 mm Depth 450 mm

**Dimensions** 