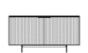

### SIDEBOARD 4 DOORS C 7

### Dimensions

Height 725 mm Width 2,080 mm Depth 459 mm