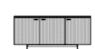

### SIDEBOARD 2 DOORS C 58

SIDEBOARD 3 DOORS C 5

### SIDEBOARD 2 DOORS C 58

### **Dimensions**

Height 725 mm Width 1,384 mm Depth 459 mm