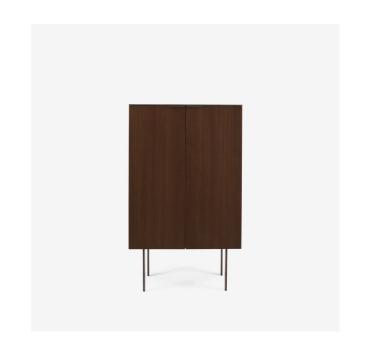

### **CUPBOARD WITH DOORS C 65**

### Dimensions

Height 1,528 mm Width 900 mm Depth 450 mm

**BAR UNIT** 

**HALLWAY UNIT HANGING + SHOE STORAGE** 

Height 1,528 mm Width 900 mm Depth 450 mm

Dimensions