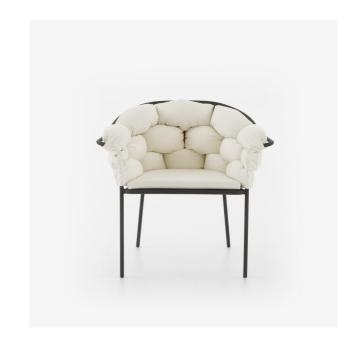

# CARVER CHAIR ECRU / CHARCOAL STRUCTURE

## **Dimensions**

Height 745 mm Width 775 mm Depth 605 mm Seat height 450 mm Weight 10.5 kg Seats 1 place