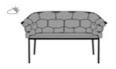

#### SMALL SETTEE TAUPE / CHARCOAL STRUCTURE

#### Dimensions

Height 735 mm Width 1,655 mm Depth 760 mm Seat height 385 mm Weight 22 kg Seats 2 places