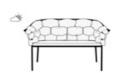

# SMALL SETTEE ECRU / CHARCOAL STRUCTURE

## **Dimensions**

Height 735 mm Width 1,655 mm Depth 760 mm Seat height 385 mm Weight 22 kg Seats 2 places

More information on www.cinna.fr