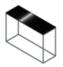

## CONSOLE TABLE WHITE LACQUERED BASE MARQUINIA CONSOLE TABLE GLOSS BLACK NICKEL BASE TOP IN

## WHITE MARBLE-EFFECT CERAMIC STONEWARE

Dimensions

Height 700 mm Width 1,050 mm Depth 355 mm Weight 15.5 kg

CONSOLE TABLE GLOSS BLACK NICKEL BASE TOP IN METALLIC ANTHRACITE CERAMIC STONEWARE