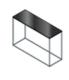

## CONSOLE TABLE GLOSS BLACK NICKEL BASE

## MARQUINIA CERAMIC STONEWARE TOP

More information on www.cinna.fr

© Ligne Roset 2025

Height 700 mm Width 1,050 mm Depth 355 mm Weight 15.5 kg