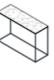

# CONSOLE TABLE WHITE LACQUERED BASE TOP IN METALLIC ANTHRACITE CERAMIC STONEWARE

Dimensions Height 700 mm Width 1,050 mm Depth 355 mm Weight 15.5 kg

#### Dimensions

Height 700 mm Width 1,050 mm Depth 355 mm Weight 15.5 kg