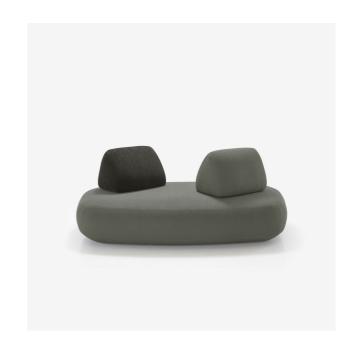

## MODULE A COMPLETE ITEM

#### **Dimensions**

Height 830 mm Width 2,010 mm Depth 1,200 mm Seat height 430 mm Weight 44 kg Seats 2 places

## MODULE B1 COMPLETE ITEM

#### Dimensions

Height 830 mm Width 1,710 mm Depth 1,300 mm Seat height 430 mm Weight 38.5 kg Seats 2 places

## MODULE B2 COMPLETE ITEM

#### **Dimensions**

Height 830 mm Width 1,710 mm Depth 1,300 mm Seat height 430 mm Weight 44 kg Seats 2 places