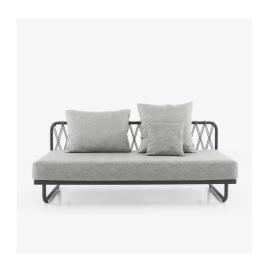

## **Technical characteristics**

Ultra-light bench thanks to its aluminium structure which can create a corner group, a convivial bench, or a vis-à-vis seat. It can also be used as a sun lounger. The fabrics are Outdoor and water-repellent, they have a chic, cosy and luxurious look. The braiding on the back is handmade in Indonesia. Charcoal coloured lacquered aluminium, grey rope braiding, 100% polypropylene. Seat cushion and small back cusion in Lani fabric (Sunproof) 100% Olefin colour chiné grey, 2 other back cushions in Lani fabric colour chiné beige.

## **DIMENSIONS**

Height 780 mm
Width 2,010 mm
Depth 900 mm
Seat height 440 mm
Weight 45.52 kg
Seats 1 place