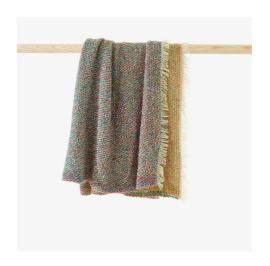

## PLAID CHAMARRÉ

## **Technical characteristics**

This Mohair throw is made in France by Brun de Vian-Tiran, the manufacture of noble fibers since 1808. The Chamarré throw shows irresistible loops in bright and vintage colours which bring an incomparably generous and soft touch. This throw will bring a real cozy nest to your sofa or will sublimate your bed as an extra blanket. A new expression for the Mohair, the renewal of an object which is already cult and will bring a unique touch to your interior decor. Composition: 100% Mohair. Weight: 480 g/m².