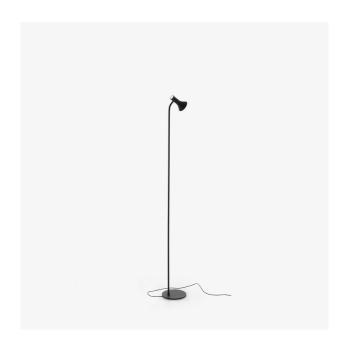

# READING LAMP ASHA

#### **Dimensions**

Height 1,610 mm | Diameter 200 mm | Weight 4.1 kg

# Description

A first LED module located at the cylindrical end of the lampshade and protected by a PMMA diffuser, illuminates upwards: power 3W colour temperature 3000 K (warm white) 330 lumens. A second LED module located at the conical end of the lampshade and protected by a PMMA diffuser, illuminates downwards: power 7W colour temperature 3000 K (warm white) 770 lumens. Possibility of varying the intensity of each LED module independently thanks to two switch/dimmer buttons located on the side of the lampshade. Brief touch: ON /OFF. Continuous touch: dimmer - variation of the intensity. Black PVC electric cable.