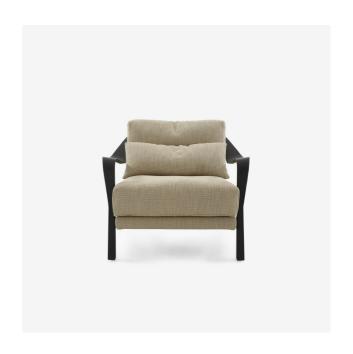

### **Dimensions**

Height 840 mm | Width 890 mm | Depth 1,060 mm | Seat height 460 mm | Seats 1 place | Weight 30 kg

## CONSTRUCTION

Seat/back in 'mechano-soldered' steel with elastic webbed suspension on seat, supported by a metal element which acts as both front foot and armrest. This element is made from black lacquered case aluminium to match the rear legs.

### COMFORT

Back and seat cushions are in high resilience polyurethane Bultex foam 38 kg/m3 - 3.6 kPa with a comfort layer in ultra-flexible polyurethane foam 30 kg/m3 - 1.8 kPa. The backcushions are clad in 110 g/m2 polyester quilting and are complemented with a small feather-filled lumbar cushion.