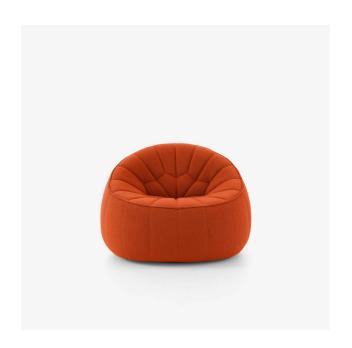

# SWIVELLING ARMCHAIR COMPLETE ITEM OTTOMAN

## CONSTRUCTION

Base and external section in polyether foam 28 kg/m³ - 4.8 kPa. Armchairs are available in fixed or rotating versions (with base in 6 mm thick steel, finished in Epoxy black lacquer).

### COMFORT

Enveloping 'bucket seat'-style seat and back in moulded polyurethane foam  $35 \text{ kg/m}^3$  - 3.2 kPa, with comfort layer in high resilience polyurethane Bultex foam  $38 \text{ kg/m}^3$  - 3.6 kPa.

#### MAKING-UP

Cover is removable (by a professional) and is held in place by lacings at the junction of the seat and back, and by gripper strips on the underside. Cover quilted with polyether foam on the seat/back section, and with 100g/m² polyester quilting on the vertical exterior. Important : the swivelling armchair does not have removable covers.