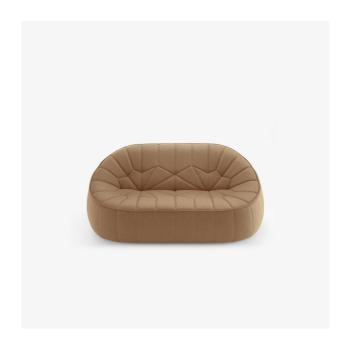

# SMALL SETTEE COMPLETE ITEM OTTOMAN

### **Dimensions**

Height 680 mm | Width 1,650 mm | Depth 930 mm | Seat height 370 mm | Seats 2 places | Weight 28 kg

### CONSTRUCTION

Base and external section in polyether foam 28 kg/m³ - 4.8 kPa. Armchairs are available in fixed or rotating versions (with base in 6 mm thick steel, finished in Epoxy black lacquer).

## COMFORT

Enveloping 'bucket seat'-style seat and back in moulded polyurethane foam 35 kg/m³ - 3.2 kPa, with comfort layer in high resilience polyurethane Bultex foam 38 kg/m³ - 3.6 kPa.

# MAKING-UP

Cover is removable (by a professional) and is held in place by lacings at the junction of the seat and back, and by gripper strips on the underside. Cover quilted with polyether foam on the seat/back section, and with 100g/m² polyester quilting on the vertical exterior. Important : the swivelling armchair does not have removable covers.