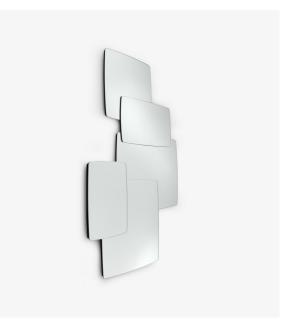

## MIRROR BISCUIT

Designer Michael Koenig

Dimensions
Height 1,070 mm | Width 1,500 mm | Weight 37 kg

## Description

Amalgamation of mirrors of various dimensions to create one large and highly original mirror which would not look out of place in a hallway, above a contemporary fireplace, or even in a bathroom. Superimposition of mirrors glued to a panel of black lacquered MDF, the rear of which is equipped with a fixing system which enables the mirror to be hung either vertically or horizontally. The above-indicated dimensions relate to the mirror in horizontal position.