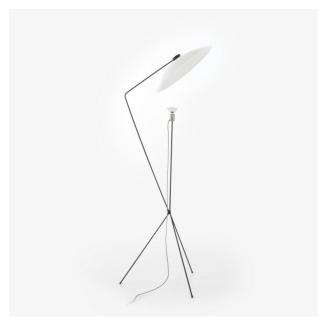

## Description

Solveig means 'path of the sun' in Swedish. Floor lamp with reflector in repoussé sheet steel in gloss white lacquer. The shade is connected to the base by a magnet, which enables the angle of the reflector to be modified. Solid tubular base (Ø 10 mm) in black lacquered steel with black plastic gliders; matt nickel light fitting cover; grey textile cable; black foot switch. Supplied with 1 x 10W R30 LED bulb 3000K (warm white), angle of diffusion de 40°.