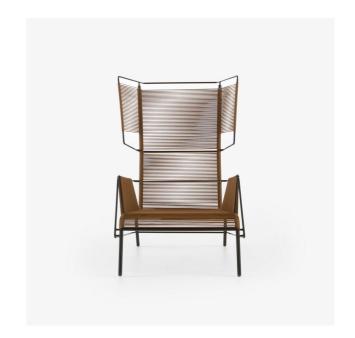

# ARMCHAIR BROWN INDOOR / OUTDOOR FIFTY.

#### **Dimensions**

Height 1,125 mm | Width 735 mm | Depth 880 mm | Seat height 340 mm | Seats 1 place | Weight 21 kg

#### CONSTRUCTION

Structure and base in sanded black-lacquered steel with anti-corrosion treatment, finished in anti-UV treated black polyester lacquer. Protective gliders.

## COMFORT

Seat and back woven with 350 m of mass-dyed, anti-UV treated polypropylene cord. A seat/lumbar cushion in 'Dry-Feel' foam may be ordered as an option. This foam has a completely open cellular structure which facilitates the evacuation of humidity, thus reducing the drying time and thus avoiding the development of mildew. This cushion is fitted with black cords with which it can be tied to the armchair frame to hold it in place.

## **FABRICS**

Sructure in black lacquered steel with grey, black or tobacco-coloured cord.