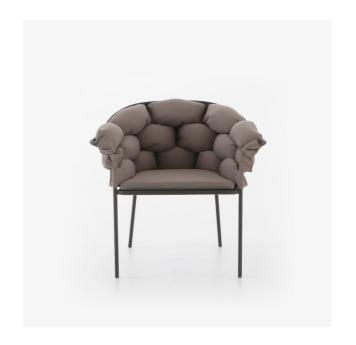

# CARVER CHAIR TAUPE / CHARCOAL STRUCTURE SERPENTINE

# Description

CONCEPT: First produced in 2012 with a steel structure, the model Serpentine is being relaunched in 2018 with 2 major innovations: the structure is now in aluminium, a light, easy-to-move material which is impervious to poor weather; the armchair-bridge is complemented with a settee. The settee and armchair/bridge combine to create an attractive outdoor seating set ideal for the garden or patio, whilst the armchair/bridge offers a refined, comfortable seating solution when placed around an outdoor dining table. CONSTRUCTION: Aluminium finished in a double layer of Epoxy polyester lacquer. Colour: charbon. COMFORT: Seat pad in polyurethane foam 40 kg/m3 - 4 kPa and polyester fibre. Back composed of 3 long interwoven cushions filled with polyester fibre. MAKING-UP: Covers are removable. COVERING MATERIALS: 100 % polyester outdoor-quality fabric.

# COMFORT

Seat pad in polyurethane foam 40 kg/m3 - 4 kPa and polyester fibre. Back composed of 3 long interwoven cushions filled with polyester fibre.

MAKING-UP

Covers are removable.

**COVERING MATERIALS** 