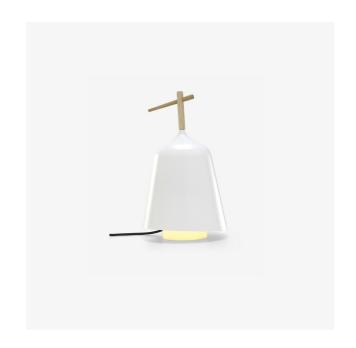

## **Description**

An outdoor light with an organic shape which will not fail to evoke a large flower, which becomes a source of light as evening comes. If not used on its support, its metal hook - treated to make it suitable for outdoor use - may be used to hook it onto a tree branch, for example. Shade and cylindrical diffuser in translucent rotomolded polyethylene (PE). Handle in turned wood - oiled ash. 5 m long black neoprene cable. No switch, no fitting - it is connected via a socket. Supplied with 1 x 15 W E 27 compact fluo spiral bulb, colour 840 (cold white). Outdoor light (Ingress protection rating IP65).