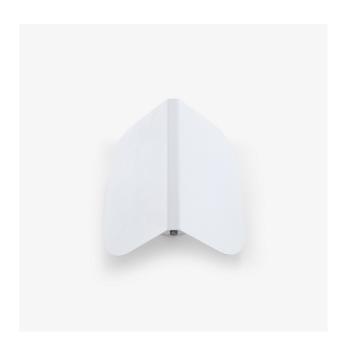

## **Description**

Pivot is a wall light which associates freedom of use with simplicity of production. The idea arose from the observation that LED light is often unidirectional and without warmth. Made from lacquered sheet metal and given volume by three folds, it may easily be mounted on its wall support and then turned on its axis to offer more or less directed light. Directional shade in satin white lacquered folded steel. Transparent cable. Transparent manual switch. 50 cm LED ribbon gives a total power of 6 W, emitting 627 Lumens (the equivalent of a 55 W incandescent bulb). Colour temperature 3,000 K (warm white). May be wired directly into a wall or hung on a wall with the cord draping downwards and plugged into a socket.