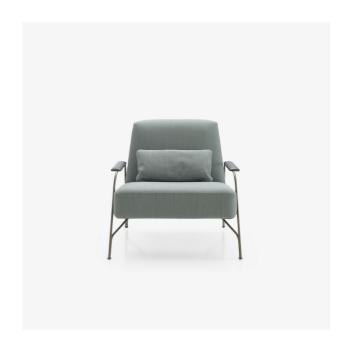

# ARMCHAIR COMPLETE ITEM HUMPHREY

#### **Dimensions**

Height 770 mm | Width 735 mm | Depth 880 mm | Seat height 410 mm | Seats 1 place | Weight 33.5 kg  $\,$ 

#### CONSTRUCTION

Armchair - mechanically soldered structure; base in 12 mm steel wire finished in Epoxy 'canon de fusil' (gunmetal) lacquer; armrests in natural or black-stained oak.

### COMFORT:

- -Seat : elastic webbing, high resilience polyurethane foam (38 kg/m $^3$  3.6 kPa), clad in 110 g/m $^2$  polyester quilting.
- -Back : high resilience polyurethane foam (26 kg/m $^3$  1.4 kPa), clad in 110g /m $^2$  polyester quilting.