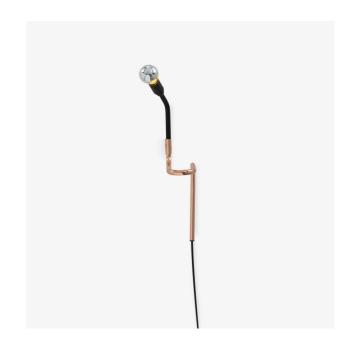

### **Dimensions**

Height 440 mm | Width 200 mm | Depth 185 mm | Weight 1.4 kg

# **Description**

Ondule is a wall light with an undulating silhouette: its radiance contrasts with the objects it comes across as it meanders across surfaces conducting light. Its sinuous lines are the result of formal and experimental research into copper tubing. The properties of this material enable us to trace out curves thanks to the technique with which the tubing is bent. The duality between the matt black and the copper colour accentuates its asymmetrical geometry as well as its capacity to be angled as necessary. Wal light comprising a bent tube (Ø 12 mm), partly finished in Epoxy satin black lacquer and partly copper plated. Black textile cable and manual switch. Supplied with 1 x 4W E14 silver-crowned LED bulb, colour temperature 2,700 K (warm white), 350 Lumens. May only be used with the cable – cannot be wired directly into the wall.