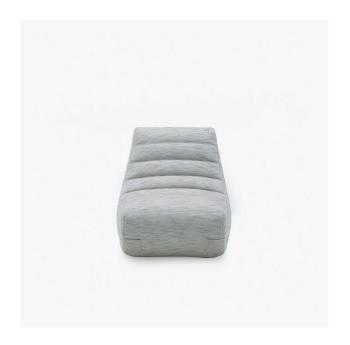

#### **Dimensions**

Height 680 mm | Width 780 mm | Depth 1,000 mm | Seat height 340 mm | Seats 1 place | Weight 13 kg

#### CONSTRUCTION

Base and sides in polyether foam 28kg/m3 - 4.8kPa. The three items sit on a ventilated Batyline-type fabric. Water runs off naturally thanks to the convex shape of the seat.

#### COMFORT

Seat and back made from high resilience polyurethane Bultex foam (36kg/m3 - 3.2 kPa), clad in a comfort layer of high resilience polyurethane Bultex foam (38 kg/m3 - 3.6 kPa).