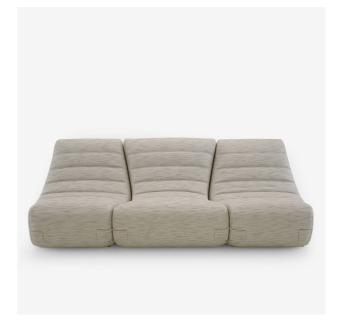

# SETTEE OUTDOOR SAPARELLA

#### Dimensions

Height 680 mm | Width 2,200 mm | Depth 1,000 mm | Seat height 340 mm | Seats 3 places | Weight 39.5 kg

#### CONSTRUCTION

Base and sides in polyether foam 28kg/m3 - 4.8kPa. The three items sit on a ventilated Batyline-type fabric. Water runs off naturally thanks to the convex shape of the seat.

### COMFORT

Seat and back made from high resilience polyurethane Bultex foam (36kg/m3 - 3.2 kPa), clad in a comfort layer of high resilience polyurethane Bultex foam (38 kg/m3 - 3.6 kPa).

#### MAKING-UP

Water-resistant inner liner, guaranteeing that each item is waterproof. Cover quilted with 200g/m<sup>2</sup> polyester. 5mm baguette stitch. Removable covers.

More information on www.cinna.fr