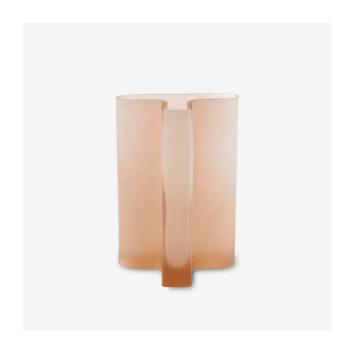

## VASE PEACH LARGE T

Marie C Dorner

## **Description**

The T vase is a beautiful piece of craftsmanship made from glass which is first blown. One of the branches of the 'T' takes the vase, with the others supporting stems or branches. Vases may be interlocked to create a compact group, made yet more interesting by the fact that T is available in 3 soft, harmonious and easily associable colourways. These vases required two years of development since their original shape is achieved thanks to a complex procedure: the glass is blown onto a platform whilst the mould is rotated. This technique requires great dexterity and must be done very rapidly. Each piece is unique and all vases are signed by the designer. Vase mouth-blown tinted glass, with a frosted finish on both interior and exterior.