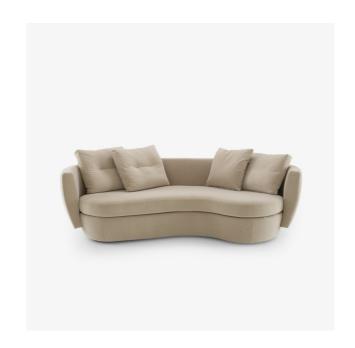

# CURVED SETTEE COMPLETE ITEM IPANEMA

### **Dimensions**

Height 840 mm | Width 2,300 mm | Depth 1,030 mm | Seat height 435 mm | Seats 3 places | Weight 95.5 kg

### CONSTRUCTION

Structure of armrest and backrest in mechanically-soldered tubular steel clad in Bultex foam and  $110g/m^2$  polyester quilting. Structure of seat: majority multi-ply, which makes each piece significantly lighter, clad in polyether foam and  $110g/m^2$  polyester quilting. Matt black round legs H 30 mm Ø 50mm, concealed beneath the structure.

## COMFORT

Suspension of seat via elastic webbing. Seat cushion in high resilience Bultex foam (36kg/m<sup>3</sup> - 2.8 kPa, 42kg/m<sup>3</sup> - 4.8 kPa) and 110g/m<sup>2</sup> polyester quilting. Structure of seat clad in 110g/m<sup>2</sup> polyester quilting. Comfort of backrest provided by a combination of feather-filled cushions: large cushions filled with new duck feathers (10% down / 90% feathers); small cushions filled with new duck feathers).