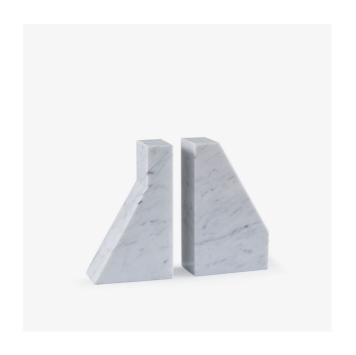

# BOOKENDS LITHOS

#### **Dimensions**

Height 250 mm | Width 150 mm | Thickness 80 mm | Weight 13 kg

## Description

These bookends made from a block of Carrara marble are water jet cut then hand polished. Each piece is a work of art in itself, with the ability to be laid in a number of ways. They also work like pieces of a puzzle, interlocking perfectly with one another. The above-indicated dimensions are those of each block (each weighing 11 kg). The overall dimensions of the 2 blocks when interlocked are H 25 x W 20 x thickness 8 cm.