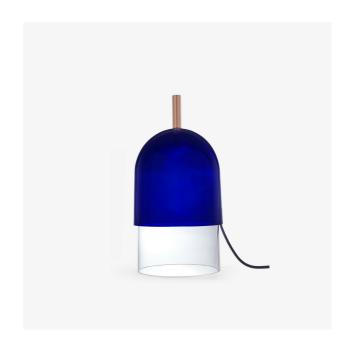

## Description

Table lamp in mouth-blown glass. Cylindrical base in clear glass (Ø 18.7 – visible height 9.3 cm), topped with a bell-shaped glass element in blue lacquered glass (Ø 20.8 H 21.5 cm). A handle in copper-plated steel (Ø 22 mm H 8.3 cm) fixed to the top of the blue-coloured glass element enables the light to be moved. When extinguished, the bulb is not visible. When lit, it appears through the now-transparent blue glass. Bleu marine-coloured textile cable. Black manual switch. Supplied with a 7 W E 27 LED globe bulb Ø 80 mm, colour temperature 2,700 K (warm white), 806 Lumens.