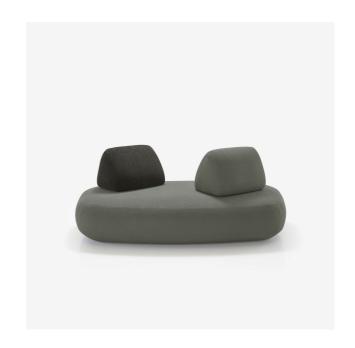

### **Dimensions**

Height 830 mm | Width 2,010 mm | Depth 1,200 mm | Seat height 430 mm | Seats 2 places | Weight 44 kg