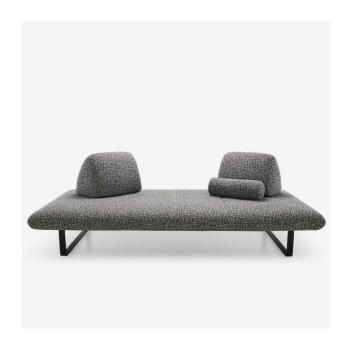

# SETTEE COMPLETE ITEM MURTOLI

### **Dimensions**

Height 810 mm | Width 2,400 mm | Depth 1,200 mm | Seat height 410 mm | Seats 3 places | Weight 65 kg