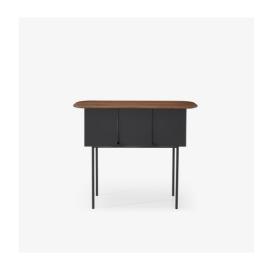

### **Technical characteristics**

Aube is an occasional piece, the contours of which take on a different appearance depending on the surrounding light and movement. The undulating curves combine to create a subtle, soft pattern which gives rhythm and flow. Completed with a walnut top and with three internal compartments, this console can hold everyday objects such as books, a computer, post, a lamp...Aube is a stand-alone piece which will perfectly continue current usages.A beautiful piece of carpentry, this unit will bring a touch of classic, refined elegance to your hallway. Black lacquered steel base; chests, doors and handles clad in black-stained solid ash; top in solid American walnut.

#### **DIMENSIONS**

Height 915 mm | Width 1,130 mm | Depth 380 mm | Weight 35 kg