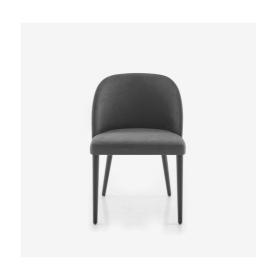

## CHAIR FABRICANTHRACITE GIULIANA

## **Technical characteristics**

Giuliana is reminiscent of the spirit of the upholstered chairs from the 50's. The round and enveloping backrest and wide seat are invitations to remain seated for a long time. Structure and feet in black stained solid beech. Equipped with plastic gliders (with a pack of felt gliders supplied with each chair). Comfort: polyurethane foam (density of seat 50kg/m3, and of back 30 kg/m3). Cover: 100% cotton (no inner liner). Non removeable cover. The chair is not stackable.

## **DIMENSIONS**

Height 795 mm | Width 535 mm | Depth 540 mm | Seat height 480 mm | Seats 1 | Weight 11 kg