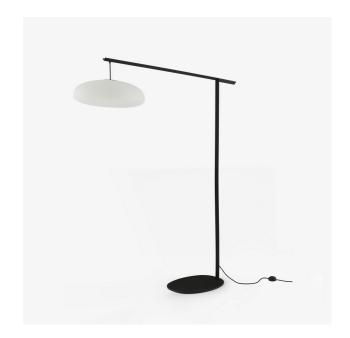

#### **Dimensions**

Height 1,700 mm  $\mid$  Width 1,430 mm  $\mid$  Depth 460 mm  $\mid$  Weight 25.9 kg

## Description

Stem made of  $30 \times 30$  mm metal corners ( $25 \times 25$  mm for the arm). Laser cut steel base, 12 mm thick, oval shape (46 cm long axis x 36 cm). Stem and base in a finely textured Satin black Epoxy lacquer finish. Polyethylene (PE) lampshade, white roto mouded microblasted in the shape of a "pebble" diam 46 cm H = 17.5 cm, suspended by its cable at the end. Round textile electric cable, colour Havana (brown). Black foot switch. 8W GX53 LED bulb, colour warmth 2700 K (warm white), 670 Lumens.