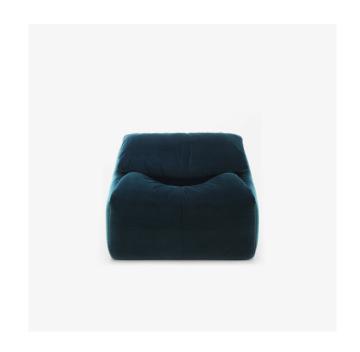

# ARMCHAIR PLUMY

#### **Dimensions**

Height 780 mm | Width 1,020 mm | Depth 980 mm | Seat height 400 mm