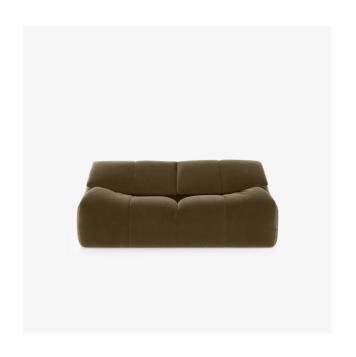

# MEDIUM SETTEE PLUMY

Annie Hiéronimus

#### **Dimensions**

Height 780 mm  $\,$  | Width 1,920 mm  $\,$  | Depth 980 mm  $\,$  | Seat height 400 mm