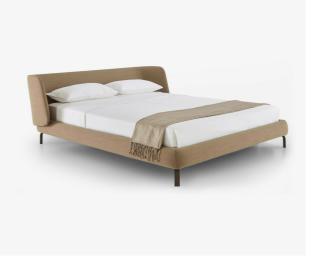

# BED LOW HEADBOARD DESDEMONE

# CONSTRUCTION & COMFORT

Structure in tubing and panels of multi-ply clad in polyurethane foam 50 kg/m3 - 3.9 kPa and 110g/m² polyester quilting. Headboard in tubing and metal mesh clad in polyurethane foam 28 kg/m3 - 1.55 kPa and 110g/m² polyester quilting. Any type of base may be used.

# MAKING-UP

Overstitched cover (baguette stitch). Central seam on inside face of headboard - leather version only. Invisible zip on rear of headboard. Cover may be removed by an upholsterer.

More information on www.cinna.fr