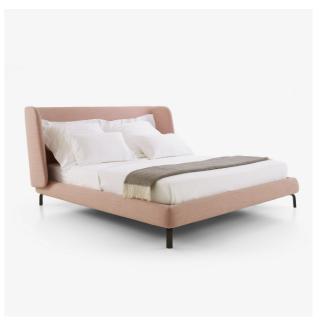

# BED HIGH HEADBOARD DESDEMONE

# CONSTRUCTION & COMFORT

Structure in tubing and panels of multi-ply clad in polyurethane foam 50 kg/m3 - 3.9 kPa and 110g/m² polyester quilting. Headboard in tubing and metal mesh clad in polyurethane foam 28 kg/m3 - 1.55 kPa and 110g/m² polyester quilting. Any type of base may be used.

# MAKING-UP

Overstitched cover (baguette stitch). Central seam on inside face of headboard - leather version only. Invisible zip on rear of headboard. Cover may be removed by an upholsterer.

More information on www.cinna.fr